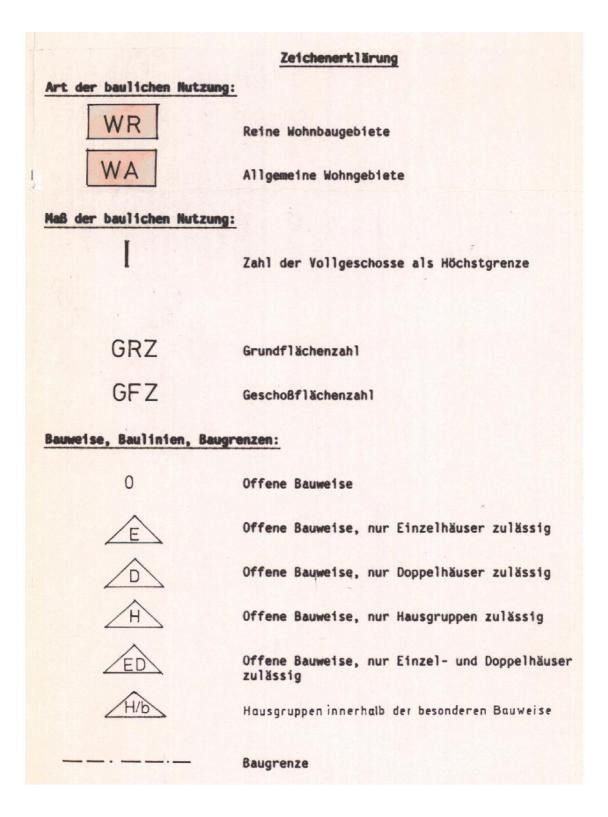

Grünflächen:



Dauerkleingärten

Verkehrsgrün

Umgrenzung von Flächen für Nebenanlagen, Stellplätze, Garagen und Gemeinschaftsanlagen:



Stellplätze

Garagen

Tiefgaragen

Gemeinschaftsstellplätze

Gemeinschaftsgaragen

Sonstige Planzeichen:

|                          | Grenze des räumlichen Geltungsbereichs des Bebauungs-<br>plans |
|--------------------------|----------------------------------------------------------------|
|                          | Abgrenzung unterschiedlicher Nutzung                           |
| <del>~ × × × × × –</del> | Abgrenzung unterschiedlicher Festsetzung                       |
|                          | Mit Geh-, Fahr- und Leitungsrechten zu belastende<br>Flächen   |
| z.G.                     | zu Gunsten