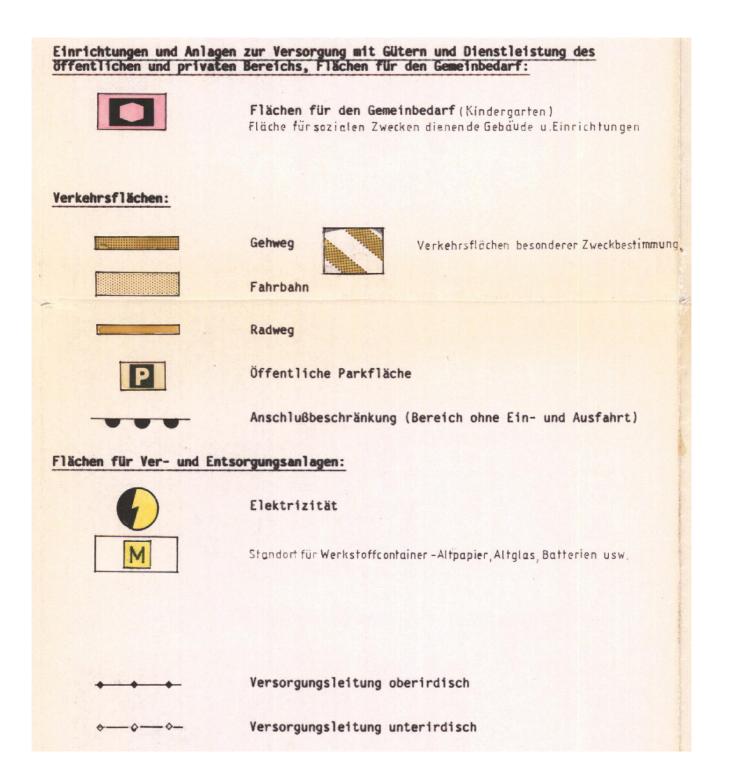

Grünflächen:



Dauerkleingärten

Verkehrsgrün

Umgrenzung von Flächen für Nebenanlagen, Stellplätze, Garagen und Gemeinschaftsanlagen:



Stellplätze

Garagen

Tiefgaragen

Gemeinschaftsstellplätze

Gemeinschaftsgaragen

Sonstige Planzeichen:

|                          | Grenze des räumlichen Geltungsbereichs des Bebauungs-<br>plans |
|--------------------------|----------------------------------------------------------------|
|                          | Abgrenzung unterschiedlicher Nutzung                           |
| <del>~ × × × × × –</del> | Abgrenzung unterschiedlicher Festsetzung                       |
|                          | Mit Geh-, Fahr- und Leitungsrechten zu belastende<br>Flächen   |
| z.G.                     | zu Gunsten