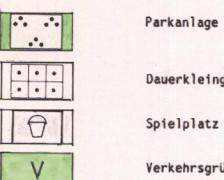

Grünflächen:

Dauerkleingärten

Verkehrsgrün

Umgrenzung von Flächen für Nebenanlagen, Stellplätze, Garagen und Gemeinschaftsanlagen:

Stellplätze

Garagen

Tiefgaragen

Gemeinschaftsstellplätze